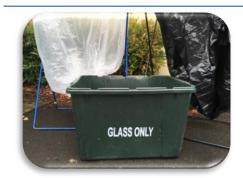

#### **Glass Bin**

Includes: One glass recycling bin with labels

Used for: Empty glass bottles and jars

**Instructions:** Set the glass recycling bin next to a ClearStream pair. Order glass roll cart service or take glass to the transfer station for free disposal.