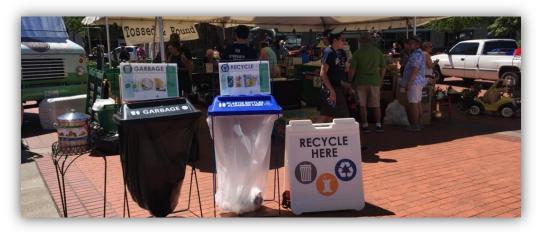

### Garbage ClearStreams

**Includes:** Folding metal frame, plastic lid w/ informative decal, and up to 15 bags

**Used for:** Cups, wrappers, plates, utensils and other common event garbage.

**Instructions:** Set up next to a recycling ClearStream. Bag installation directions are printed on the lid.

### **Recycling ClearStreams**

Includes: Folding metal frame, plastic lid w/ informative decal, and up to 15 bags

Used for: Plastic bottles and aluminum cans

**Instructions:** Set up next to a garbage ClearStream or a public litter barrel. Bag installation directions are printed on the lid.

### **ClearStream Signs**

Includes: Wire sign holder, corrugated plastic sign

**Used for:** Adding additional signage to your ClearStreams. Signs depict photos of common garbage and recycling items and list waste reduction tips.

### Waste Station A-Frame

Help your guests find your waste stations from a distance with A-Frame signs. Signs depict symbols for garbage, recycling, and food waste.