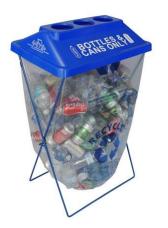

### **Recycling ClearStreams**

Includes: Folding metal frame, plastic lid w/ informative decal, and up to 15 bags

Used for: Plastic bottles and aluminum cans

**Instructions:** Set up next to a garbage ClearStream or a public litter barrel. Bag installation directions are printed on the lid.

**Disposal:** Empty out bags in a recycling dumpster or take to a transfer station.