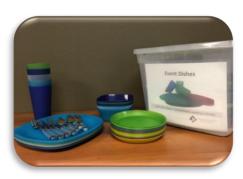

#### **Durable Dishware**

Greatly reduce garbage at your event by using durable dishware.

**Description:** Plastic picnic plates and bowls in a variety of colors. Perfect for outdoor and casual events.

#### Available dishware:

- Set of 100 Plates (50 large / 50 small) (2)
- Set of 24 Plates (small) (1)
- Set of 24 Cups (small) (1)
- Set of 50 Cups (large) (1)
- Set of 30 Cups, Bowls, Plates (small) (1)
- Set of 16 Bowls (small/large), cups, plates (1)
- Set of 10 ceramic mugs (1)
- Set of Silverware for 20 (2)

**Includes:** 3-bin dishwashing kit and signage are provided with dishware.

**Instructions:** Pre-washing dishware is recommended before use. Dishware must be washed before returning. Coordinators of public events are responsible for following <u>Clark County Public Health</u> guidelines for food safety.