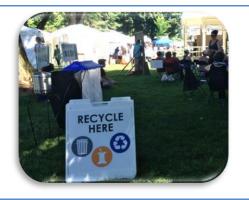

### Waste Station A-Frame

Help your guests find your waste stations from a distance with A-Frame signs. Signs depict symbols for garbage, recycling, and food waste.