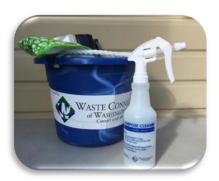

## **Cleaning Kit**

**Includes:** Multi-purpose bucket, cleaning supplies (non-toxic cleaner and hand towels).

Used for: Setting up and maintaining your ClearStreams and waste stations.

**Instructions:** Clean ClearStream lids after your event. Please return the kit and any unused garbage or recycling bags after your event.