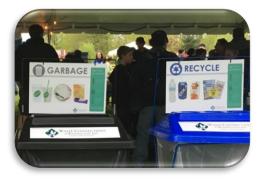

### Garbage ClearStreams

**Includes:** Folding metal frame, plastic lid w/ informative decal, and up to 15 bags

**Used for:** Cups, wrappers, plates, utensils and other common event garbage.

**Instructions:** Set up next to a recycling ClearStream. Bag installation directions are printed on the lid.

### **Recycling ClearStreams**

Includes: Folding metal frame, plastic lid w/ informative decal, and up to 15 bags

Used for: Plastic bottles and aluminum cans

**Instructions:** Set up next to a garbage ClearStream or a public litter barrel. Bag installation directions are printed on the lid.