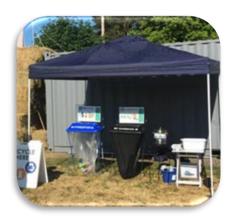

### **Waste Station Tent**

Includes: One 10x10 tent, four weights

**Used for:** Designating a clear location for your waste station and comfortable area for your volunteers to work. Tents will fit a ClearStream pair and compost pail underneath as well as providing sitting room for your volunteers.